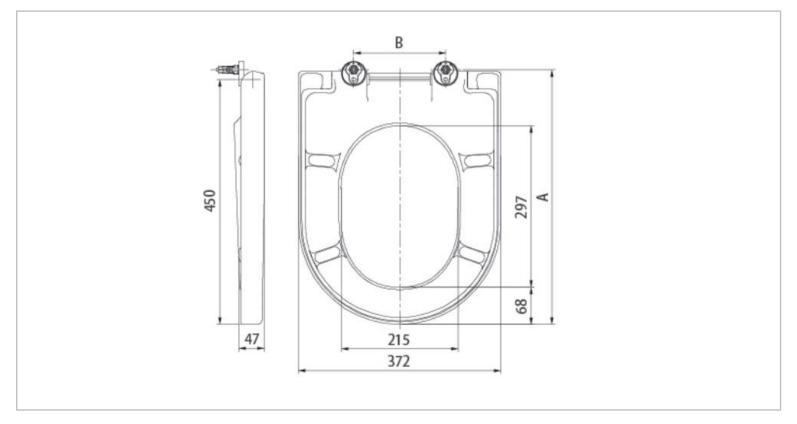

| Brand :<br>Name :                                                                                     | WDI, China<br>Seat & cover soft close |
|-------------------------------------------------------------------------------------------------------|---------------------------------------|
| Item Code :<br>Designer :                                                                             | U7030S WAAF1M                         |
| Color / Finish:<br>Dimensions :                                                                       | White                                 |
| <ul><li>Product info:</li><li>WDI Seat &amp; cover soft close</li><li>alternative to 006339</li></ul> |                                       |

• 145 +/- 10mm installation

Flushing of pipe must be done before fittings are installed. Failure to do so voids the warranty.

Follow cleaning instructions and avoid using any harmful chemicals.

All information is for reference only. Installation shall always be based on the specs provided with actual delivered items. For more info, visit **www.sanitecph.com**